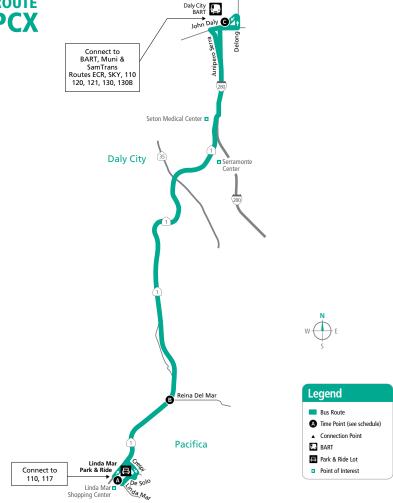

### **DALY CITY**

**BART** 

#### **PACIFICA**

Fairway Park

Linda Mar **Shopping Center** 

Linda Mar Park & Ride

#### **How to Use this Timetable:**

Locate the time point (A) on the map prior to where you want to board the bus. Not all bus stops are shown. Find the same time point on the schedule. The departure/arrival times are listed under each time point. Please plan to arrive 5 minutes prior to your departure time. To plan your trip, use this timetable with the SamTrans System Map, which shows where all routes operate. Trip-planning assistance is available by calling SamTrans at 1-800-660-4287.