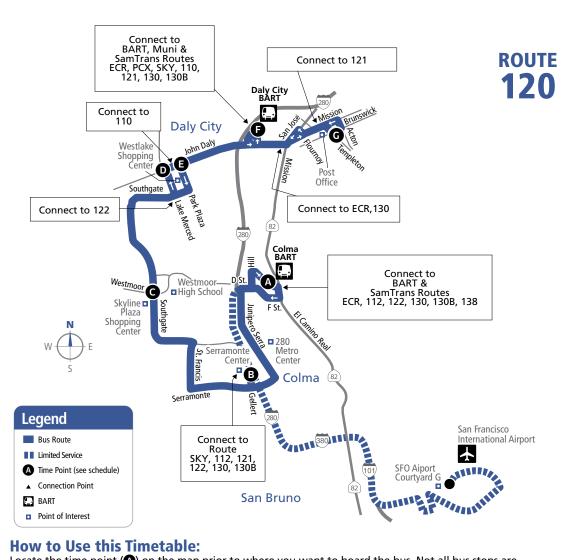

## How to Use this Timetable:

Locate the time point (A) on the map prior to where you want to board the bus. Not all bus stops are shown. Find the same time point on the schedule. The departure/arrival times are listed under each time point. Please plan to arrive 5 minutes prior to your departure time. To plan your trip, use this timetable with the SamTrans System Map, which shows where all routes operate. Trip-planning assistance is available by calling SamTrans at 1-800-660-4287.